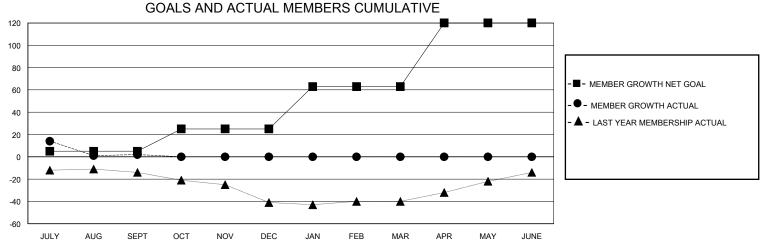

## District 60 A

Results as of: 9/30/2023

| GMT:          |               | LOC         | CATION GUYANA |                       |                        |                         | GMT CA                                             |  |
|---------------|---------------|-------------|---------------|-----------------------|------------------------|-------------------------|----------------------------------------------------|--|
|               | Club          | os          |               | Members               |                        |                         |                                                    |  |
|               | RESULTS FOR   | R 2023-2024 |               | RESULTS FOR 2023-2024 |                        |                         |                                                    |  |
| QUARTER       | NEW CLUB GOAL | NEW CLUBS   | DROPPED CLUBS | QUARTER MEMB          | BER GROWTH NET<br>GOAL | MEMBER GROWTH<br>ACTUAL | DROPPED<br>MEMBERS ACTUAL<br>(including transfers) |  |
| JULY/AUG/SEPT | 0             | 0           | 0             | JULY/AUG/SEPT         | 5                      | 23                      | 21                                                 |  |
| OCT/NOV/DEC   | 0             | 0           | 0             | OCT/NOV/DEC           | 20                     | 0                       | 0                                                  |  |
| JAN/FEB/MAR   | 1             | 0           | 0             | JAN/FEB/MAR           | 38                     | 0                       | 0                                                  |  |
| APR/MAY/JUNE  | 0             | 0           | 0             | APR/MAY/JUNE          | 57                     | 0                       | 0                                                  |  |