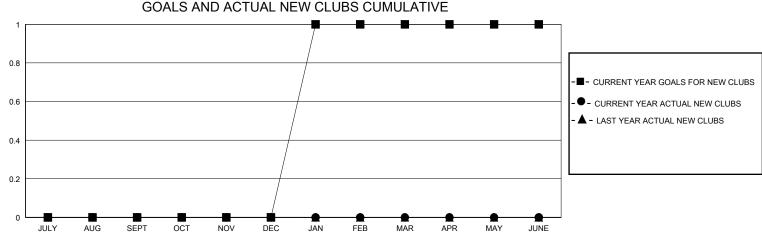

## District 60 A

Results as of: 9/30/2023

| GMT:          |               | LOC         | CATION GUYANA |                       |                        |                         | GMT CA                                             |  |
|---------------|---------------|-------------|---------------|-----------------------|------------------------|-------------------------|----------------------------------------------------|--|
|               | Club          | os          |               | Members               |                        |                         |                                                    |  |
|               | RESULTS FOR   | R 2023-2024 |               | RESULTS FOR 2023-2024 |                        |                         |                                                    |  |
| QUARTER       | NEW CLUB GOAL | NEW CLUBS   | DROPPED CLUBS | QUARTER MEMB          | BER GROWTH NET<br>GOAL | MEMBER GROWTH<br>ACTUAL | DROPPED<br>MEMBERS ACTUAL<br>(including transfers) |  |
| JULY/AUG/SEPT | 0             | 0           | 0             | JULY/AUG/SEPT         | 5                      | 23                      | 21                                                 |  |
| OCT/NOV/DEC   | 0             | 0           | 0             | OCT/NOV/DEC           | 20                     | 0                       | 0                                                  |  |
| JAN/FEB/MAR   | 1             | 0           | 0             | JAN/FEB/MAR           | 38                     | 0                       | 0                                                  |  |
| APR/MAY/JUNE  | 0             | 0           | 0             | APR/MAY/JUNE          | 57                     | 0                       | 0                                                  |  |